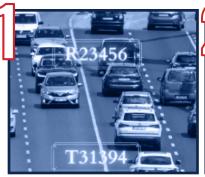

# Automatic Number Plate Recognition (ANPR)

With Innovatiview's integrated system in place it makes it easy for the authorities to track, rewind, replay the movement of the vehicles through a systematic intervention of ANPR technology.

ANPR cameras would be keeping an eye on vehicles.