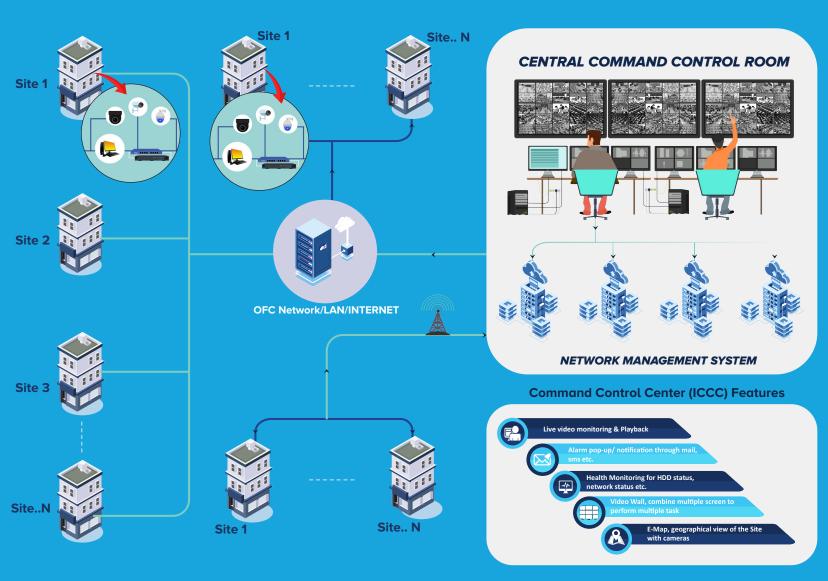

# We offer cost effective SITC solutions with a sole focus on CCTV surveillance domain.

Solution architecture highlights the various components of the end-to-end implementation right from the multiple sites to the command control center connected through a secured network. SITC has a key element in terms of the ICCC (Integrated Command Control Center), systems integration brings together hardware, software, telecommunication services, and people to solve diverse business problems.

# **SOLUTION ARCHITECTURE:** >>