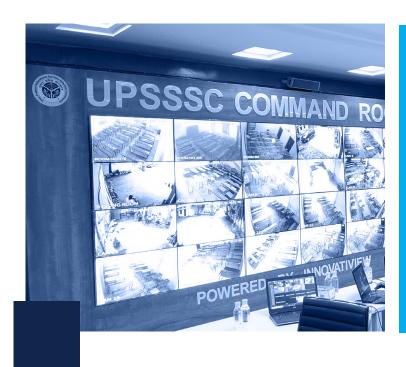

# **UPSSSC**

- UPSSC (Uttar Pradesh Subordinate Services Selection Commission) 2021 exam was conducted in 2 shifts and more than 20 lakh candidates took the exam.
- Innovatiview set-up more than 70,000 CCTV cameras across 2254 centers to ensure hi-tech security and surveillance.
- Centralized Command Control center had been setup at the Headquarters for LIVE CCTV surveillance to secure the entry exit points, classrooms and corridors across all centers.