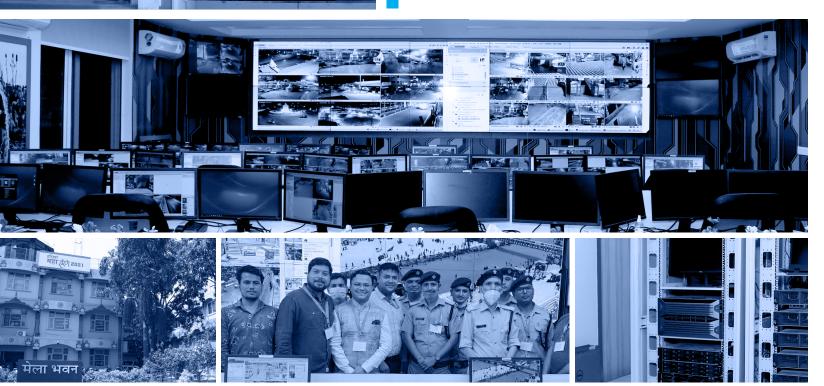

# COMMAND CONTROL CENTER NUMBH MELA POLICE - 2021

# KUMBH MELA PAST PROJECTS: CCTV SURVEILLANCE

- Innovatiview ensured seamless and steady operations using digital applications establishing Police Surveillance System for Haridwar Kumbh 2021.
- Project covered the management of safety, security, crowd management, vehicular & pedestrian traffic movement & control, Pilgrim information dissemination, Traffic Management, Surveillance, Emergency Response, disaster management, real time tracking of services and vital mela metrics across the **Kumbh Mela** area while undertaking well-informed data driven decisions through fostering a robust ICT infrastructure.
- Key highlights includes successfull installation of **310 cameras** (**278 Varifocal**, **22 PTZ** & **10 ANPR** Cameras) & developing an Integrated Command Control Center at the HQ.